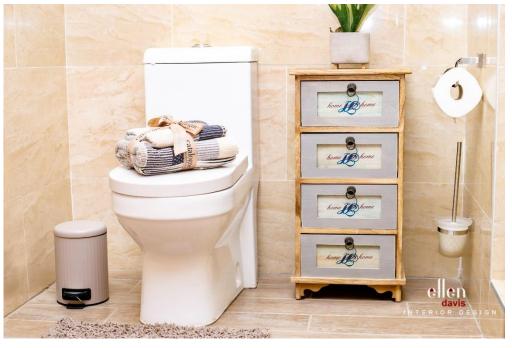

BATHROOM ...it's all in the details

A bathroom solution for your home; brown and white Monte-Carlo Spanish tiles. We love wet floors and glass panel. Our shower accessories come from our Jaquar range of accessories (India).

BATHROOM ...it's all in the details

Bathrooms are an essential part of your home that helps you destress. They are also therapeutic. To give your bathroom character, that shower area can be well defined with different tiles from the rest as well as the flooring. We love wet floors with glass panels. Our accessories and varieties are well handpicked to suite every bathroom in your home.