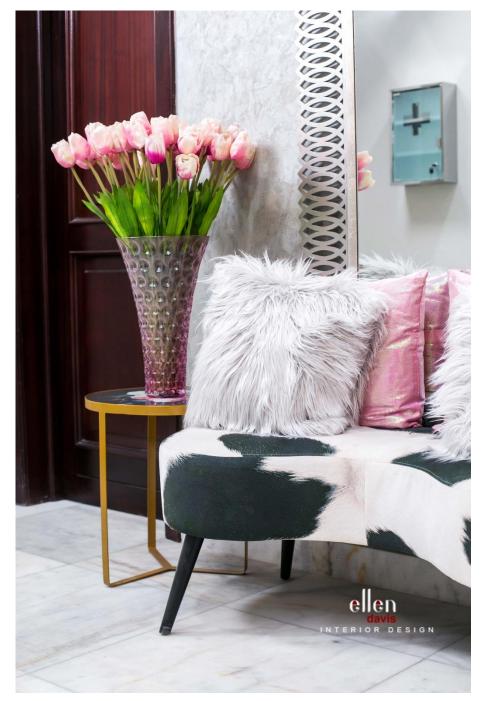

FOYER ...it's all in the details

The foyer or entry area of every home is what welcomes your guest. It also gives your guest some anxiety to want to see more of what the rest of your home has to offer. The wall is covered in real imported stones glazed in lacquer. A wall hanging/ console table and some accessories has this area well styled and eases stress as soon as you walk in. The rug is a smaller dimension of the dining area rug (in beige, grey and ivory tones)