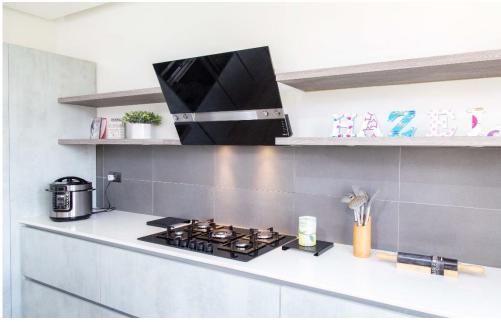

KITCHEN ...it's all in the details

An Italian kitchen; cabinet has cement façade (popular in Europe for about a year now) with Siemens built in appliances. The countertop is white granite that compliment the light wooden tiles flooring. This kitchen is very classy and on the high end.