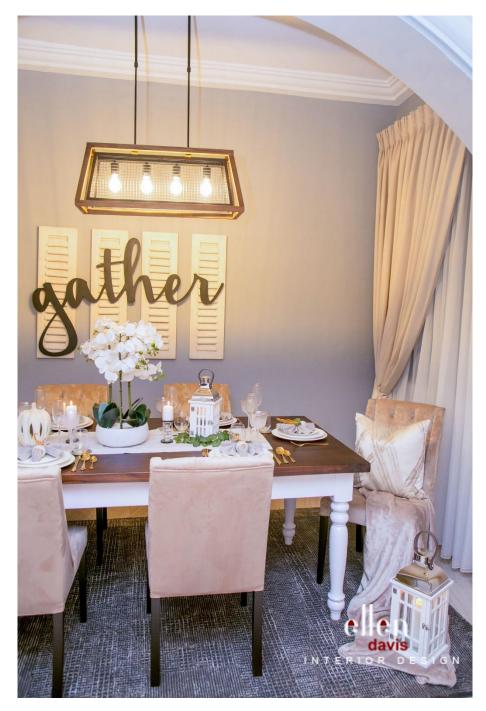

DINING AREA ...it's all in the details

If you love rich tones, then this dining area is just perfect for you. The rich dark blue velvet chairs with the docket at the back is what makes this dining area distinct. The dining table, display cabinet and buffet sideboard set is what sets this area apart from the rest. We love open concepts and pop of colour. Our imported rugs from Holland is what makes it even more cozier.