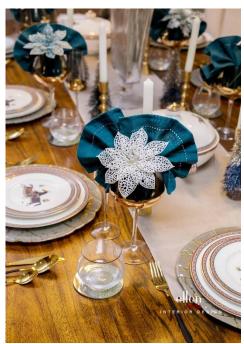

DINING AREA ...it's all in the details

If you love rich tones, then this dining area is just perfect for you. The rich dark blue velvet chairs with the docket at the back is what makes this dining area distinct. The dining table, display cabinet and buffet sideboard set is what sets this area apart from the rest. We love open concepts and pop of colour. Our imported rugs from Holland is what makes it even more cozier.