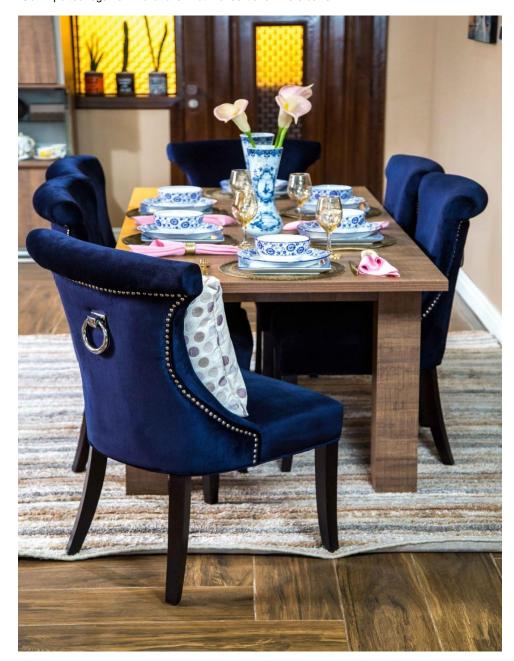

DINING AREA ...it's all in the details

If you love rich tones, then this dining area is just perfect for you. The rich dark blue velvet chairs with the docket at the back is what makes this dining area distinct. The dining table, display cabinet and buffet sideboard set is what sets this area apart from the rest. We love open concepts and pop of colour. Our imported rugs from Holland is what makes it even more cozier.