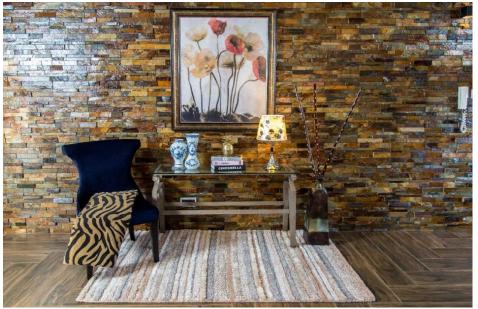

FOYER ...it's all in the details

The foyer or entry area of every home is what welcomes your guest. It also gives your guest some anxiety to want to see more of what the rest of your home has to offer. The wall is covered in real imported stones glazed in lacquer. A wall hanging/ console table and some accessories has this area well styled and eases stress as soon as you walk in. The rug is a smaller dimension of the dining area rug (in beige, grey and ivory tones)