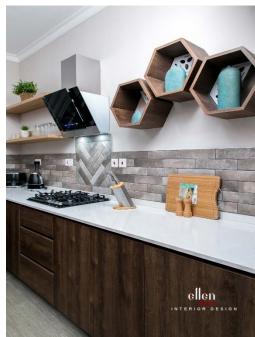

KITCHEN ...it's all in the details

An Italian kitchen; cabinet has cement façade (popular in Europe for about a year now) with Siemens built in appliances. The countertop is white granite that compliment the light wooden tiles flooring. This kitchen is very classy and on the high end.

**KITCHEN** ...it's all in the details

A modern contemporary kitchen (open concept) is all you need. It reflects your style and personality. Giving your kitchen a pantone that gives it a distinctive character. Cabinetry and appliances are all German made. Dark Aulmo brown with grey countertops with striking orange and glossy accents. Mosaic back splash, all together gives it an incredible finish.