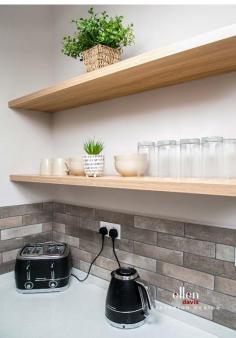

KITCHEN ...it's all in the details

An Italian kitchen; cabinet has cement façade (popular in Europe for about a year now) with Siemens built in appliances. The countertop is white granite that compliment the light wooden tiles flooring. This kitchen is very classy and on the high end.

**KITCHEN** ...it's all in the details

A modern contemporary kitchen (open concept) is all you need. It reflects your style and personality. Giving your kitchen a pantone that gives it a distinctive character. Cabinetry and appliances are all German made. Dark Aulmo brown with grey countertops with striking orange and glossy accents. Mosaic back splash, all together gives it an incredible finish.