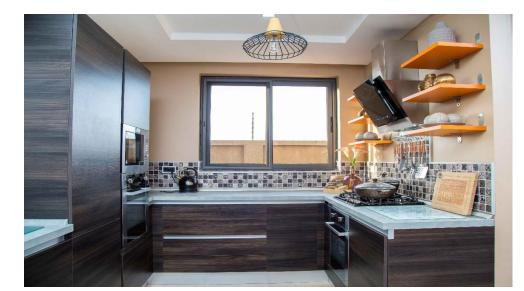

**KITCHEN** ...it's all in the details

A modern contemporary kitchen (open concept) is all you need. It reflects your style and personality. Giving your kitchen a pantone that gives it a distinctive character. Cabinetry and appliances are all German made. Dark Aulmo brown with grey countertops with striking orange and glossy accents. Mosaic back splash, all together gives it an incredible finish.