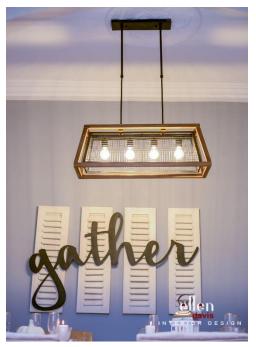

DINING AREA ...it's all in the details

If you love rich tones, then this dining area is just perfect for you. The rich dark blue velvet chairs with the docket at the back is what makes this dining area distinct. The dining table, display cabinet and buffet sideboard set is what sets this area apart from the rest. We love open concepts and pop of colour. Our imported rugs from Holland is what makes it even more cozier.