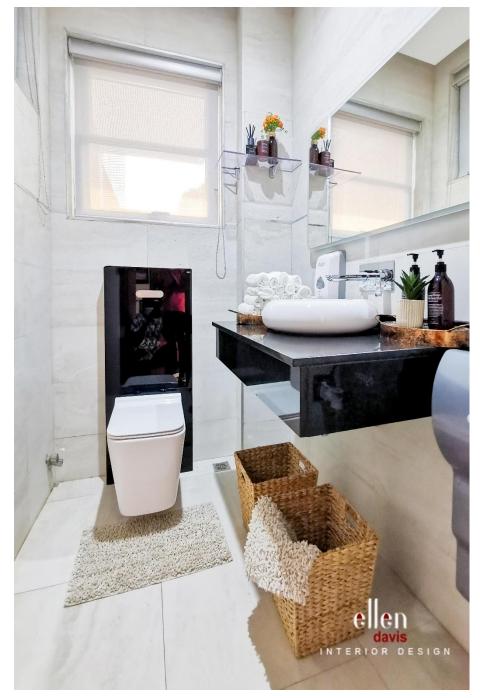

BATHROOM ...it's all in the details

A bathroom solution for your home; brown and white Monte-Carlo Spanish tiles. We love wet floors and glass panel. Our shower accessories come from our Jaquar range of accessories (India).

BATHROOM ...it's all in the details

Bathrooms are an essential part of your home that helps you destress. They are also therapeutic. To give your bathroom character, that shower area can be well defined with different tiles from the rest as well as the flooring. We love wet floors with glass panels. Our accessories and varieties are well handpicked to suite every bathroom in your home.