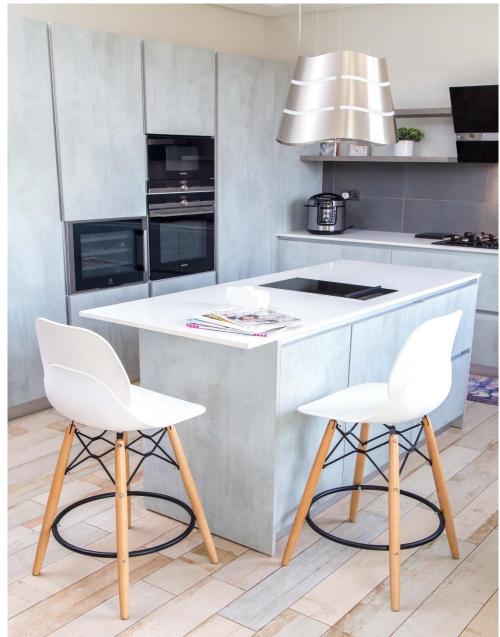

KITCHEN ...it's all in the details

An Italian kitchen; cabinet has cement façade (popular in Europe for about a year now) with Siemens built in appliances. The countertop is white granite that compliment the light wooden tiles flooring. This kitchen is very classy and on the high end.