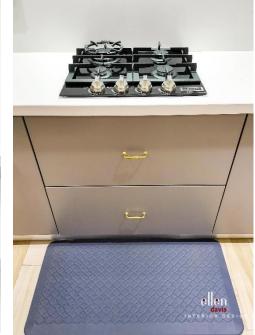

KITCHEN ...it's all in the details

An Italian kitchen; cabinet has cement façade (popular in Europe for about a year now) with Siemens built in appliances. The countertop is white granite that compliment the light wooden tiles flooring. This kitchen is very classy and on the high end.

**KITCHEN** ...it's all in the details

A modern contemporary kitchen (open concept) is all you need. It reflects your style and personality. Giving your kitchen a pantone that gives it a distinctive character. Cabinetry and appliances are all German made. Dark Aulmo brown with grey countertops with striking orange and glossy accents. Mosaic back splash, all together gives it an incredible finish.