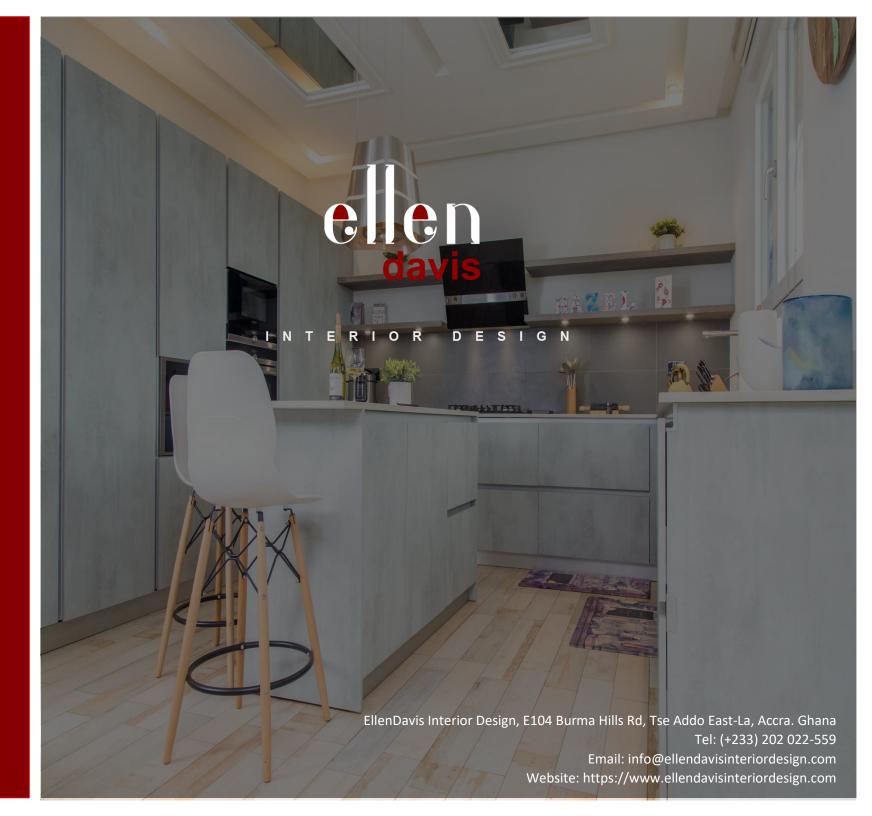

KITCHEN ...it's all in the details

An Italian kitchen; cabinet has cement façade (popular in Europe for about a year now) with Siemens built in appliances. The countertop is white granite that compliment the light wooden tiles flooring. This kitchen is very classy and on the high end.

**KITCHEN** ...it's all in the details

A modern contemporary kitchen (open concept) is all you need. It reflects your style and personality. Giving your kitchen a pantone that gives it a distinctive character. Cabinetry and appliances are all German made. Dark Aulmo brown with grey countertops with striking orange and glossy accents. Mosaic back splash, all together gives it an incredible finish.