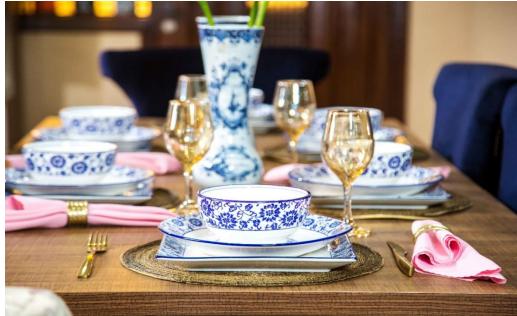

DINING AREA ...it's all in the details

If you love rich tones, then this dining area is just perfect for you. The rich dark blue velvet chairs with the docket at the back is what makes this dining area distinct. The dining table, display cabinet and buffet sideboard set is what sets this area apart from the rest. We love open concepts and pop of colour. Our imported rugs from Holland is what makes it even more cozier.