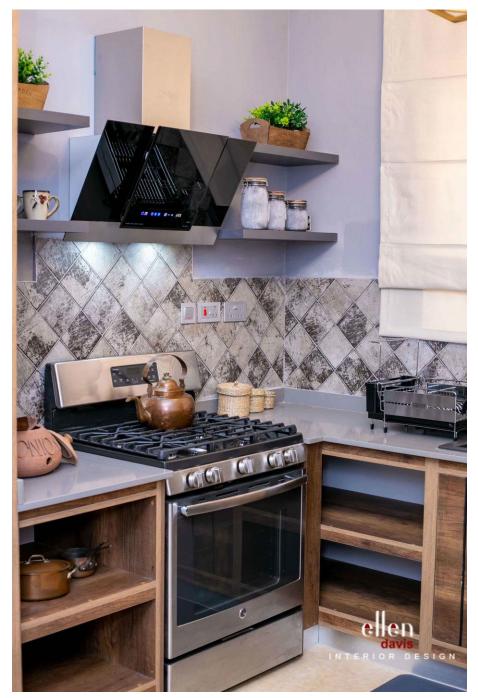

KITCHEN ...it's all in the details

An Italian kitchen; cabinet has cement façade (popular in Europe for about a year now) with Siemens built in appliances. The countertop is white granite that compliment the light wooden tiles flooring. This kitchen is very classy and on the high end.

**KITCHEN** ...it's all in the details

A modern contemporary kitchen (open concept) is all you need. It reflects your style and personality. Giving your kitchen a pantone that gives it a distinctive character. Cabinetry and appliances are all German made. Dark Aulmo brown with grey countertops with striking orange and glossy accents. Mosaic back splash, all together gives it an incredible finish.