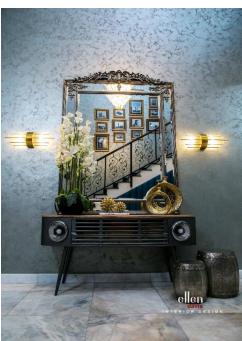

FOYER ...it's all in the details

Great entry goals; be Bold, be Daring and break out of the Ordinary. Bespoke brown leather furniture from London, white stone cladding for the focal wall and gray tiles for the flooring.

FOYER ...it's all in the details

The foyer or entry area of every home is what welcomes your guest. It also gives your guest some anxiety to want to see more of what the rest of your home has to offer. The wall is covered in real imported stones glazed in lacquer. A wall hanging/ console table and some accessories has this area well styled and eases stress as soon as you walk in. The rug is a smaller dimension of the dining area rug (in beige, grey and ivory tones)