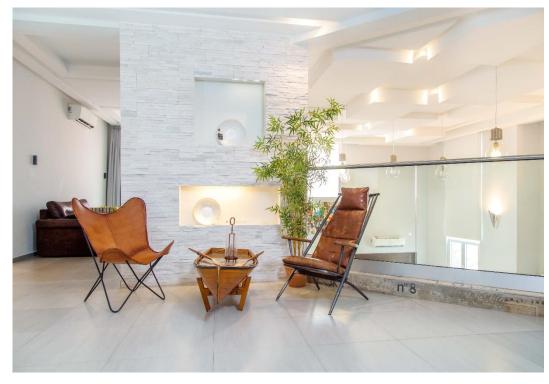

FOYER ...it's all in the details

Great entry goals; be Bold, be Daring and break out of the Ordinary. Bespoke brown leather furniture from London, white stone cladding for the focal wall and gray tiles for the flooring.

FOYER ...it's all in the details

The foyer or entry area of every home is what welcomes your guest. It also gives your guest some anxiety to want to see more of what the rest of your home has to offer. The wall is covered in real imported stones glazed in lacquer. A wall hanging/ console table and some accessories has this area well styled and eases stress as soon as you walk in. The rug is a smaller dimension of the dining area rug (in beige, grey and ivory tones)