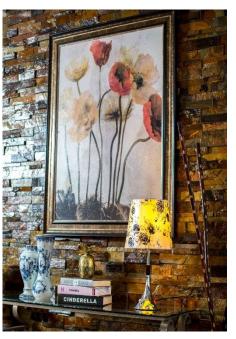

FOYER ...it's all in the details

The foyer or entry area of every home is what welcomes your guest. It also gives your guest some anxiety to want to see more of what the rest of your home has to offer. The wall is covered in real imported stones glazed in lacquer. A wall hanging/ console table and some accessories has this area well styled and eases stress as soon as you walk in. The rug is a smaller dimension of the dining area rug (in beige, grey and ivory tones)