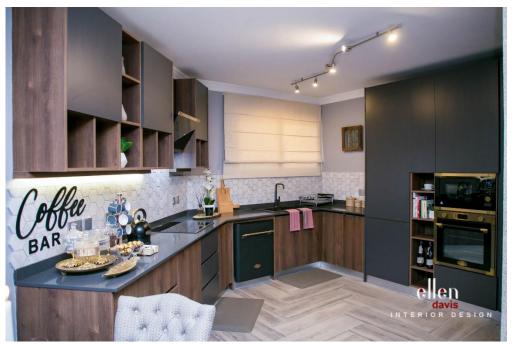

KITCHEN ...it's all in the details

An Italian kitchen; cabinet has cement façade (popular in Europe for about a year now) with Siemens built in appliances. The countertop is white granite that compliment the light wooden tiles flooring. This kitchen is very classy and on the high end.

**KITCHEN** ...it's all in the details

A modern contemporary kitchen (open concept) is all you need. It reflects your style and personality. Giving your kitchen a pantone that gives it a distinctive character. Cabinetry and appliances are all German made. Dark Aulmo brown with grey countertops with striking orange and glossy accents. Mosaic back splash, all together gives it an incredible finish.