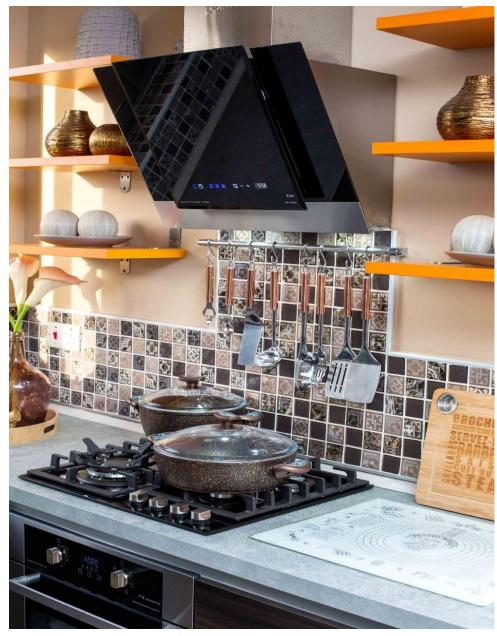

**KITCHEN** ...it's all in the details

A modern contemporary kitchen (open concept) is all you need. It reflects your style and personality. Giving your kitchen a pantone that gives it a distinctive character. Cabinetry and appliances are all German made. Dark Aulmo brown with grey countertops with striking orange and glossy accents. Mosaic back splash, all together gives it an incredible finish.