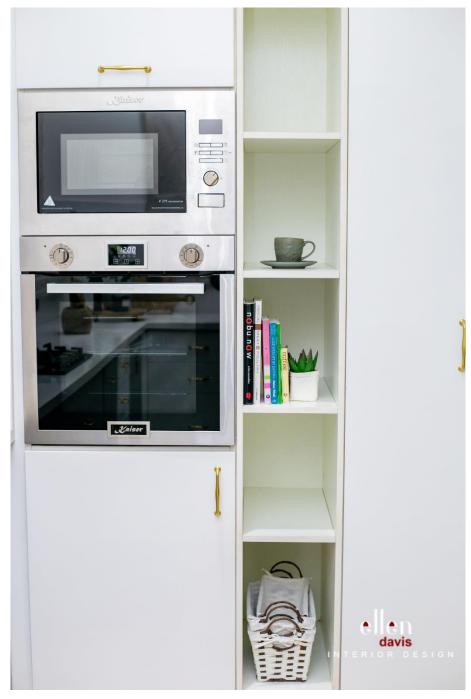

KITCHEN ...it's all in the details

An Italian kitchen; cabinet has cement façade (popular in Europe for about a year now) with Siemens built in appliances. The countertop is white granite that compliment the light wooden tiles flooring. This kitchen is very classy and on the high end.

**KITCHEN** ...it's all in the details

A modern contemporary kitchen (open concept) is all you need. It reflects your style and personality. Giving your kitchen a pantone that gives it a distinctive character. Cabinetry and appliances are all German made. Dark Aulmo brown with grey countertops with striking orange and glossy accents. Mosaic back splash, all together gives it an incredible finish.