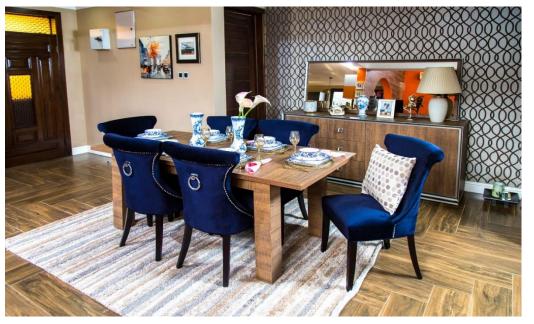

DINING AREA ...it's all in the details

If you love rich tones, then this dining area is just perfect for you. The rich dark blue velvet chairs with the docket at the back is what makes this dining area distinct. The dining table, display cabinet and buffet sideboard set is what sets this area apart from the rest. We love open concepts and pop of colour. Our imported rugs from Holland is what makes it even more cozier.