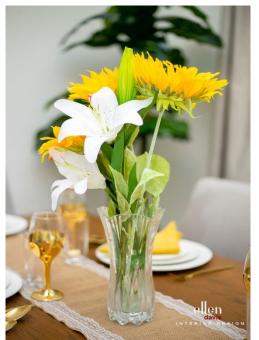

DINING AREA ...it's all in the details

If you love rich tones, then this dining area is just perfect for you. The rich dark blue velvet chairs with the docket at the back is what makes this dining area distinct. The dining table, display cabinet and buffet sideboard set is what sets this area apart from the rest. We love open concepts and pop of colour. Our imported rugs from Holland is what makes it even more cozier.