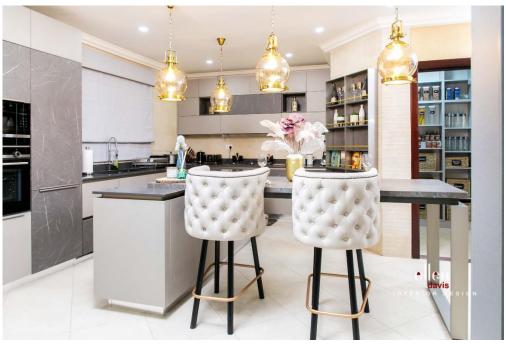

KITCHEN ...it's all in the details

An Italian kitchen; cabinet has cement façade (popular in Europe for about a year now) with Siemens built in appliances. The countertop is white granite that compliment the light wooden tiles flooring. This kitchen is very classy and on the high end.

**KITCHEN** ...it's all in the details

A modern contemporary kitchen (open concept) is all you need. It reflects your style and personality. Giving your kitchen a pantone that gives it a distinctive character. Cabinetry and appliances are all German made. Dark Aulmo brown with grey countertops with striking orange and glossy accents. Mosaic back splash, all together gives it an incredible finish.