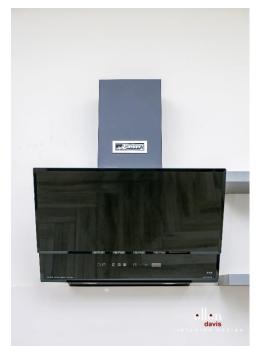

KITCHEN ...it's all in the details

An Italian kitchen; cabinet has cement façade (popular in Europe for about a year now) with Siemens built in appliances. The countertop is white granite that compliment the light wooden tiles flooring. This kitchen is very classy and on the high end.

**KITCHEN** ...it's all in the details

A modern contemporary kitchen (open concept) is all you need. It reflects your style and personality. Giving your kitchen a pantone that gives it a distinctive character. Cabinetry and appliances are all German made. Dark Aulmo brown with grey countertops with striking orange and glossy accents. Mosaic back splash, all together gives it an incredible finish.