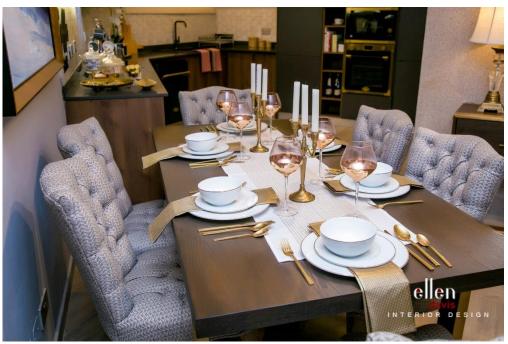

DINING AREA ...it's all in the details

If you love rich tones, then this dining area is just perfect for you. The rich dark blue velvet chairs with the docket at the back is what makes this dining area distinct. The dining table, display cabinet and buffet sideboard set is what sets this area apart from the rest. We love open concepts and pop of colour. Our imported rugs from Holland is what makes it even more cozier.