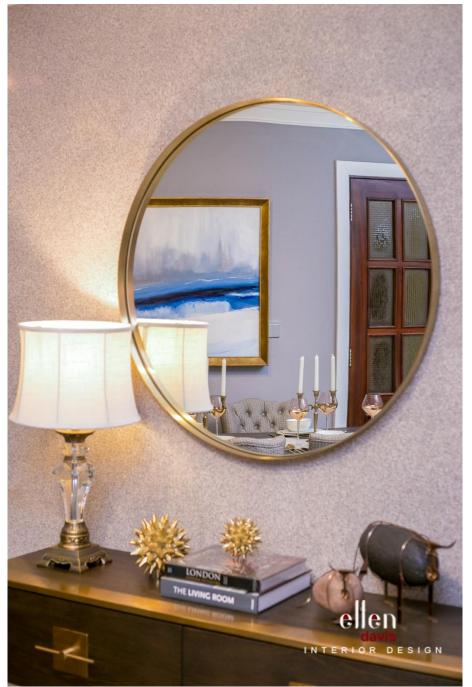

FOYER ...it's all in the details

The foyer or entry area of every home is what welcomes your guest. It also gives your guest some anxiety to want to see more of what the rest of your home has to offer. The wall is covered in real imported stones glazed in lacquer. A wall hanging/ console table and some accessories has this area well styled and eases stress as soon as you walk in. The rug is a smaller dimension of the dining area rug (in beige, grey and ivory tones)