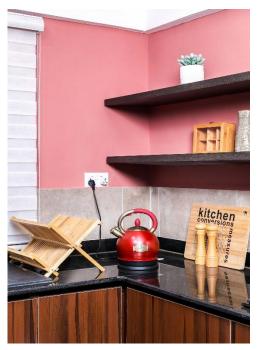

KITCHEN ...it's all in the details

An Italian kitchen; cabinet has cement façade (popular in Europe for about a year now) with Siemens built in appliances. The countertop is white granite that compliment the light wooden tiles flooring. This kitchen is very classy and on the high end.

**KITCHEN** ...it's all in the details

A modern contemporary kitchen (open concept) is all you need. It reflects your style and personality. Giving your kitchen a pantone that gives it a distinctive character. Cabinetry and appliances are all German made. Dark Aulmo brown with grey countertops with striking orange and glossy accents. Mosaic back splash, all together gives it an incredible finish.