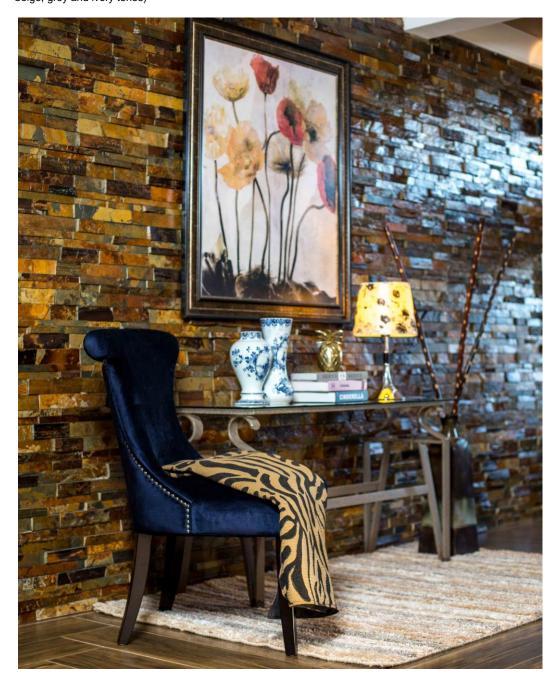

FOYER ...it's all in the details

The foyer or entry area of every home is what welcomes your guest. It also gives your guest some anxiety to want to see more of what the rest of your home has to offer. The wall is covered in real imported stones glazed in lacquer. A wall hanging/ console table and some accessories has this area well styled and eases stress as soon as you walk in. The rug is a smaller dimension of the dining area rug (in beige, grey and ivory tones)