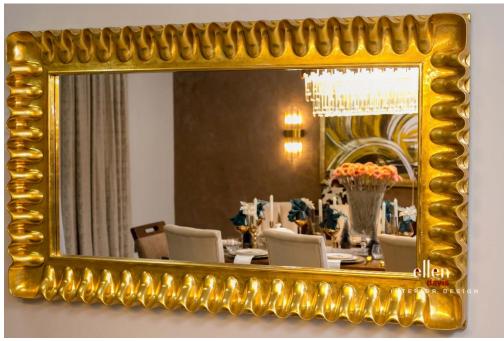

DINING AREA ...it's all in the details

If you love rich tones, then this dining area is just perfect for you. The rich dark blue velvet chairs with the docket at the back is what makes this dining area distinct. The dining table, display cabinet and buffet sideboard set is what sets this area apart from the rest. We love open concepts and pop of colour. Our imported rugs from Holland is what makes it even more cozier.