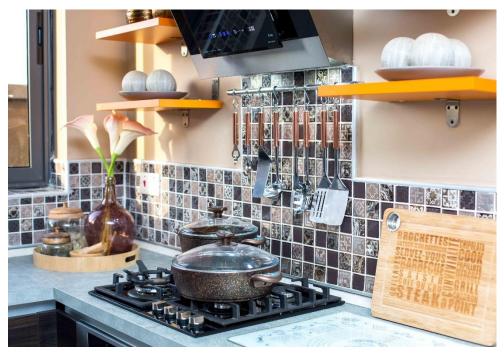

**KITCHEN** ...it's all in the details

A modern contemporary kitchen (open concept) is all you need. It reflects your style and personality. Giving your kitchen a pantone that gives it a distinctive character. Cabinetry and appliances are all German made. Dark Aulmo brown with grey countertops with striking orange and glossy accents. Mosaic back splash, all together gives it an incredible finish.