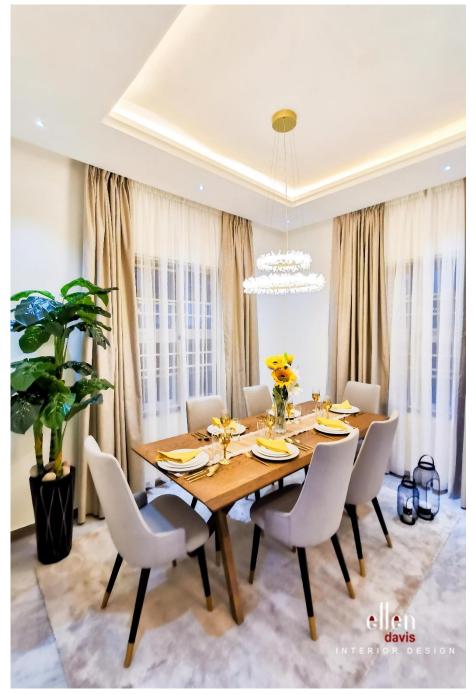

DINING AREA ...it's all in the details

If you love rich tones, then this dining area is just perfect for you. The rich dark blue velvet chairs with the docket at the back is what makes this dining area distinct. The dining table, display cabinet and buffet sideboard set is what sets this area apart from the rest. We love open concepts and pop of colour. Our imported rugs from Holland is what makes it even more cozier.