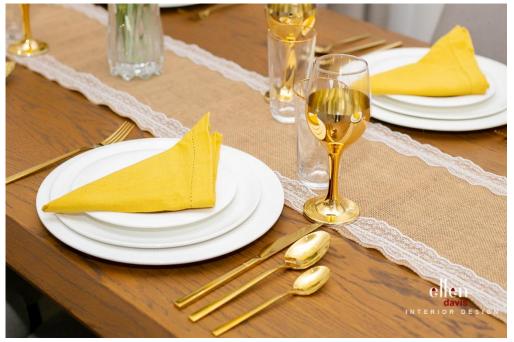

DINING AREA ...it's all in the details

If you love rich tones, then this dining area is just perfect for you. The rich dark blue velvet chairs with the docket at the back is what makes this dining area distinct. The dining table, display cabinet and buffet sideboard set is what sets this area apart from the rest. We love open concepts and pop of colour. Our imported rugs from Holland is what makes it even more cozier.