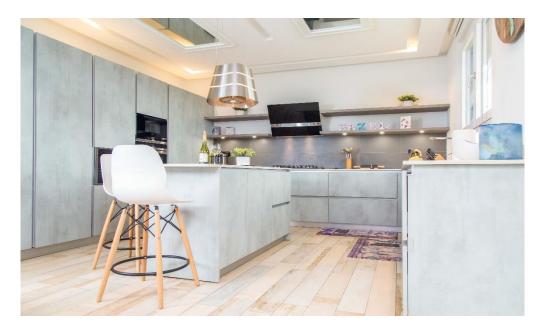

KITCHEN ...it's all in the details

An Italian kitchen; cabinet has cement façade (popular in Europe for about a year now) with Siemens built in appliances. The countertop is white granite that compliment the light wooden tiles flooring. This kitchen is very classy and on the high end.