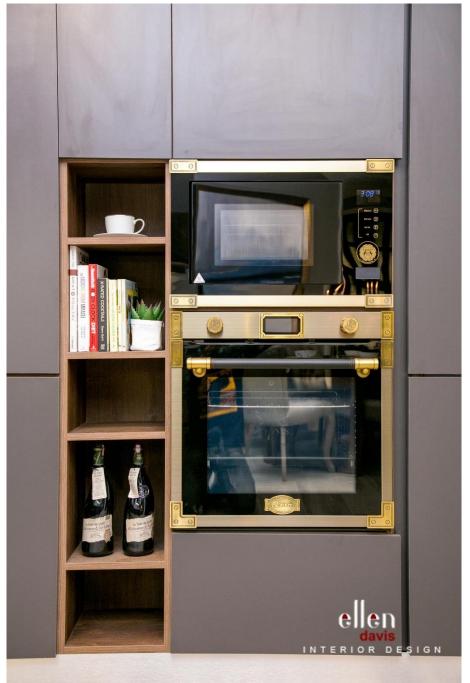

KITCHEN ...it's all in the details

An Italian kitchen; cabinet has cement façade (popular in Europe for about a year now) with Siemens built in appliances. The countertop is white granite that compliment the light wooden tiles flooring. This kitchen is very classy and on the high end.

**KITCHEN** ...it's all in the details

A modern contemporary kitchen (open concept) is all you need. It reflects your style and personality. Giving your kitchen a pantone that gives it a distinctive character. Cabinetry and appliances are all German made. Dark Aulmo brown with grey countertops with striking orange and glossy accents. Mosaic back splash, all together gives it an incredible finish.