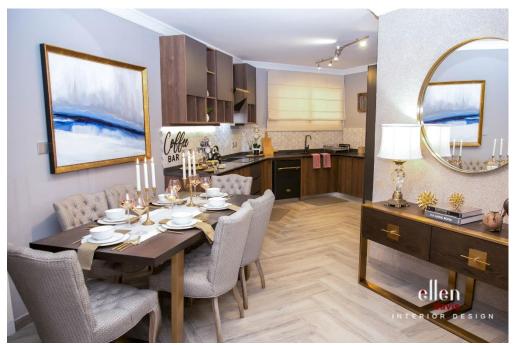

DINING AREA ...it's all in the details

If you love rich tones, then this dining area is just perfect for you. The rich dark blue velvet chairs with the docket at the back is what makes this dining area distinct. The dining table, display cabinet and buffet sideboard set is what sets this area apart from the rest. We love open concepts and pop of colour. Our imported rugs from Holland is what makes it even more cozier.

KITCHEN ...it's all in the details

An Italian kitchen; cabinet has cement façade (popular in Europe for about a year now) with Siemens built in appliances. The countertop is white granite that compliment the light wooden tiles flooring. This kitchen is very classy and on the high end.

**KITCHEN** ...it's all in the details

A modern contemporary kitchen (open concept) is all you need. It reflects your style and personality. Giving your kitchen a pantone that gives it a distinctive character. Cabinetry and appliances are all German made. Dark Aulmo brown with grey countertops with striking orange and glossy accents. Mosaic back splash, all together gives it an incredible finish.