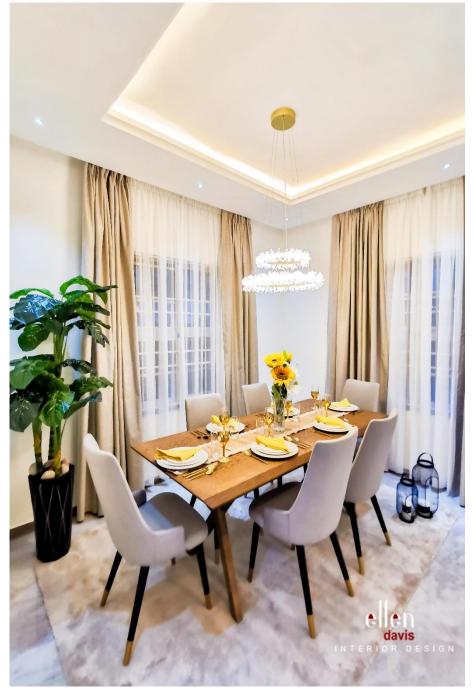

DINING AREA ...it's all in the details

If you love rich tones, then this dining area is just perfect for you. The rich dark blue velvet chairs with the docket at the back is what makes this dining area distinct. The dining table, display cabinet and buffet sideboard set is what sets this area apart from the rest. We love open concepts and pop of colour. Our imported rugs from Holland is what makes it even more cozier.