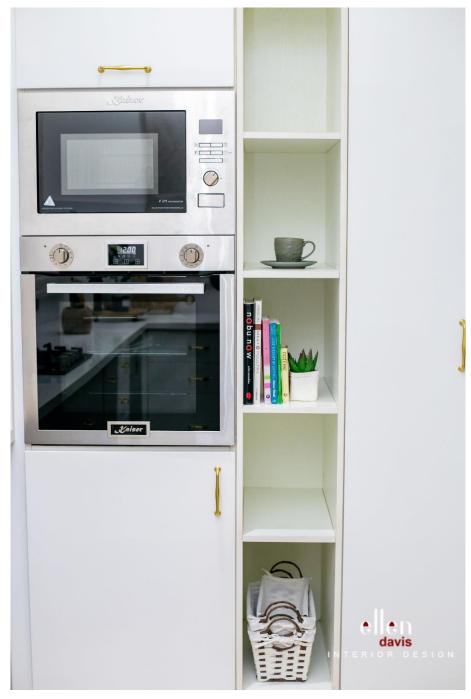

KITCHEN ...it's all in the details

An Italian kitchen; cabinet has cement façade (popular in Europe for about a year now) with Siemens built in appliances. The countertop is white granite that compliment the light wooden tiles flooring. This kitchen is very classy and on the high end.

**KITCHEN** ...it's all in the details

A modern contemporary kitchen (open concept) is all you need. It reflects your style and personality. Giving your kitchen a pantone that gives it a distinctive character. Cabinetry and appliances are all German made. Dark Aulmo brown with grey countertops with striking orange and glossy accents. Mosaic back splash, all together gives it an incredible finish.