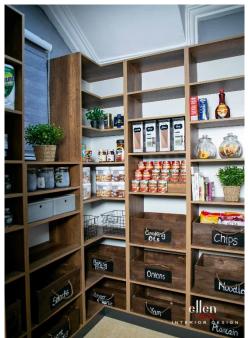

KITCHEN ...it's all in the details

An Italian kitchen; cabinet has cement façade (popular in Europe for about a year now) with Siemens built in appliances. The countertop is white granite that compliment the light wooden tiles flooring. This kitchen is very classy and on the high end.

**KITCHEN** ...it's all in the details

A modern contemporary kitchen (open concept) is all you need. It reflects your style and personality. Giving your kitchen a pantone that gives it a distinctive character. Cabinetry and appliances are all German made. Dark Aulmo brown with grey countertops with striking orange and glossy accents. Mosaic back splash, all together gives it an incredible finish.