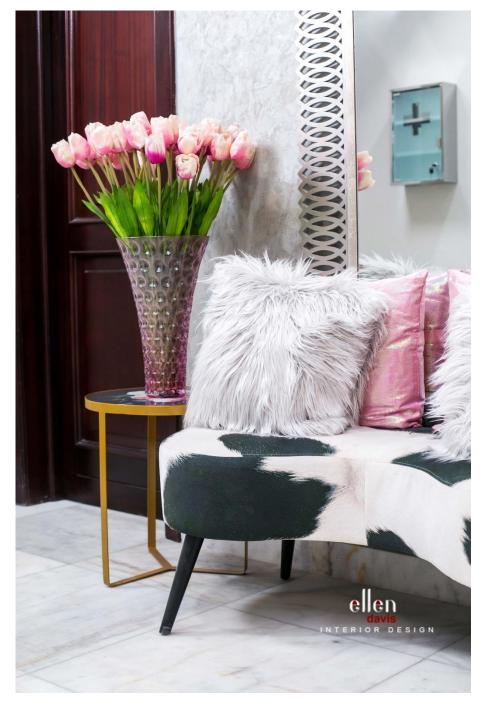

FOYER ...it's all in the details

Great entry goals; be Bold, be Daring and break out of the Ordinary. Bespoke brown leather furniture from London, white stone cladding for the focal wall and gray tiles for the flooring.

FOYER ...it's all in the details

The foyer or entry area of every home is what welcomes your guest. It also gives your guest some anxiety to want to see more of what the rest of your home has to offer. The wall is covered in real imported stones glazed in lacquer. A wall hanging/ console table and some accessories has this area well styled and eases stress as soon as you walk in. The rug is a smaller dimension of the dining area rug (in beige, grey and ivory tones)