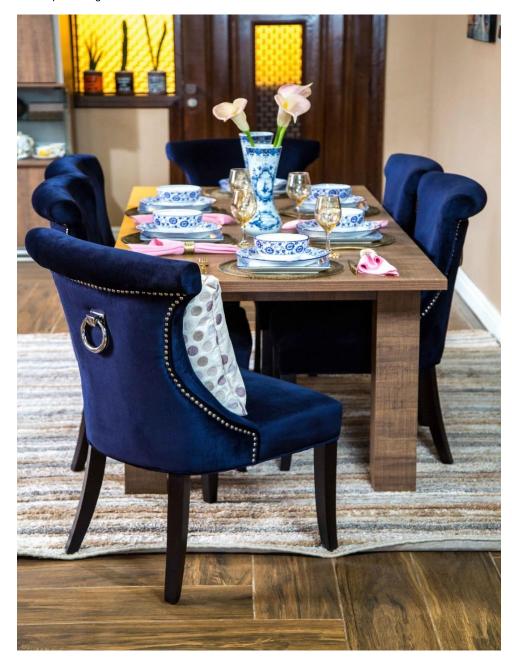

DINING AREA ...it's all in the details

If you love rich tones, then this dining area is just perfect for you. The rich dark blue velvet chairs with the docket at the back is what makes this dining area distinct. The dining table, display cabinet and buffet sideboard set is what sets this area apart from the rest. We love open concepts and pop of colour. Our imported rugs from Holland is what makes it even more cozier.