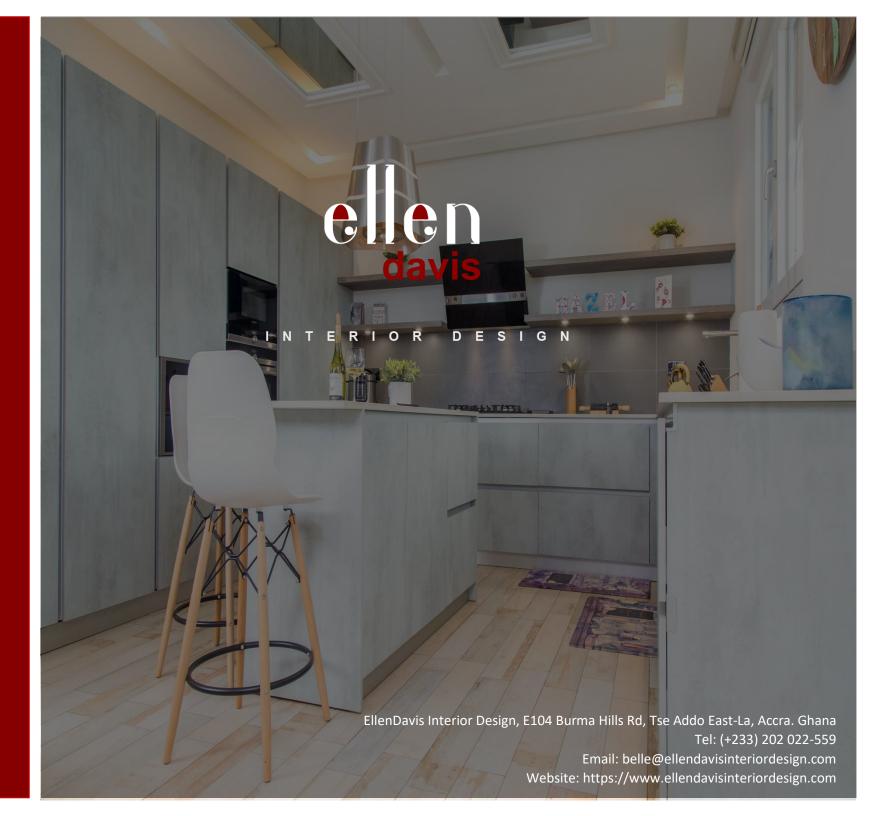

KITCHEN ...it's all in the details

An Italian kitchen; cabinet has cement façade (popular in Europe for about a year now) with Siemens built in appliances. The countertop is white granite that compliment the light wooden tiles flooring. This kitchen is very classy and on the high end.

**KITCHEN** ...it's all in the details

A modern contemporary kitchen (open concept) is all you need. It reflects your style and personality. Giving your kitchen a pantone that gives it a distinctive character. Cabinetry and appliances are all German made. Dark Aulmo brown with grey countertops with striking orange and glossy accents. Mosaic back splash, all together gives it an incredible finish.