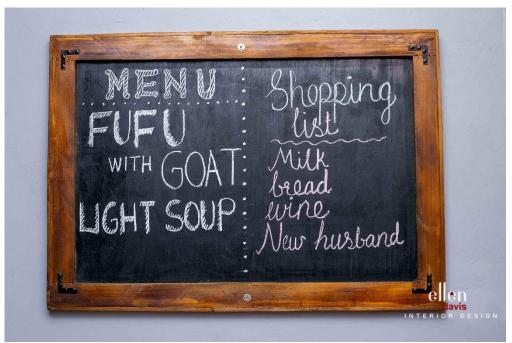

KITCHEN ...it's all in the details

An Italian kitchen; cabinet has cement façade (popular in Europe for about a year now) with Siemens built in appliances. The countertop is white granite that compliment the light wooden tiles flooring. This kitchen is very classy and on the high end.

**KITCHEN** ...it's all in the details

A modern contemporary kitchen (open concept) is all you need. It reflects your style and personality. Giving your kitchen a pantone that gives it a distinctive character. Cabinetry and appliances are all German made. Dark Aulmo brown with grey countertops with striking orange and glossy accents. Mosaic back splash, all together gives it an incredible finish.