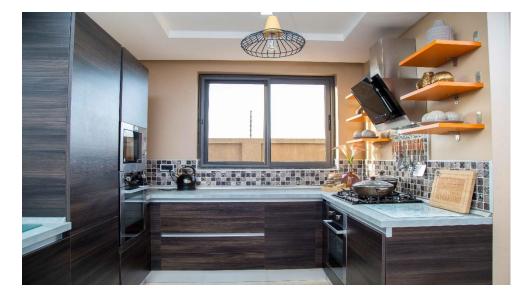

**KITCHEN** ...it's all in the details

A modern contemporary kitchen (open concept) is all you need. It reflects your style and personality. Giving your kitchen a pantone that gives it a distinctive character. Cabinetry and appliances are all German made. Dark Aulmo brown with grey countertops with striking orange and glossy accents. Mosaic back splash, all together gives it an incredible finish.