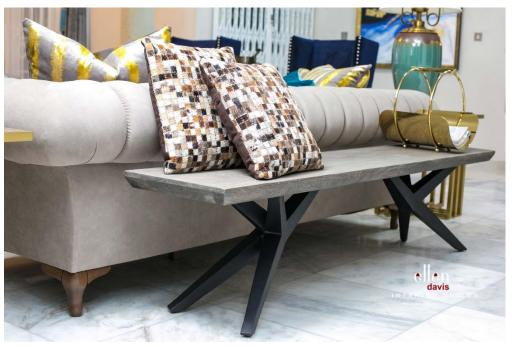

DINING AREA ...it's all in the details

If you love rich tones, then this dining area is just perfect for you. The rich dark blue velvet chairs with the docket at the back is what makes this dining area distinct. The dining table, display cabinet and buffet sideboard set is what sets this area apart from the rest. We love open concepts and pop of colour. Our imported rugs from Holland is what makes it even more cozier.