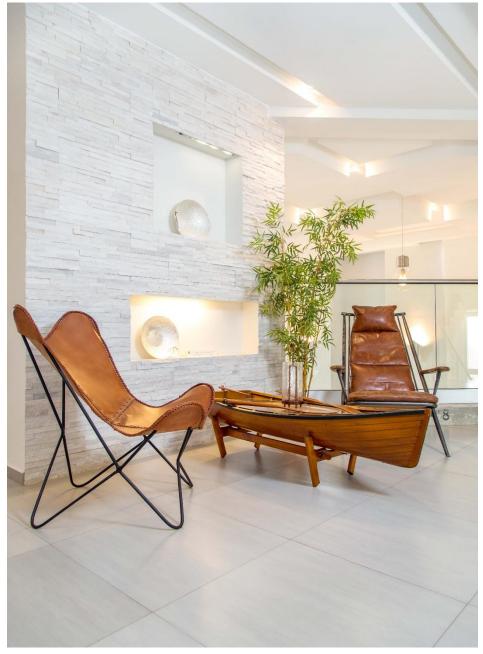

FOYER ...it's all in the details

Great entry goals; be Bold, be Daring and break out of the Ordinary. Bespoke brown leather furniture from London, white stone cladding for the focal wall and gray tiles for the flooring.

FOYER ...it's all in the details

The foyer or entry area of every home is what welcomes your guest. It also gives your guest some anxiety to want to see more of what the rest of your home has to offer. The wall is covered in real imported stones glazed in lacquer. A wall hanging/ console table and some accessories has this area well styled and eases stress as soon as you walk in. The rug is a smaller dimension of the dining area rug (in beige, grey and ivory tones)