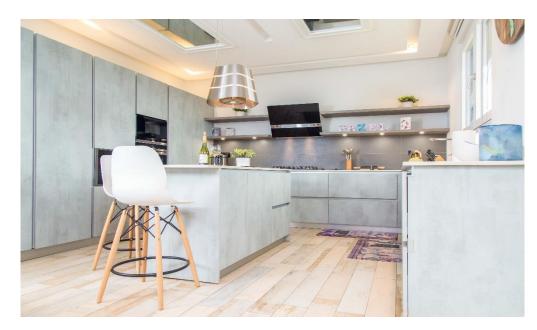

KITCHEN ...it's all in the details

An Italian kitchen; cabinet has cement façade (popular in Europe for about a year now) with Siemens built in appliances. The countertop is white granite that compliment the light wooden tiles flooring. This kitchen is very classy and on the high end.

**KITCHEN** ...it's all in the details

A modern contemporary kitchen (open concept) is all you need. It reflects your style and personality. Giving your kitchen a pantone that gives it a distinctive character. Cabinetry and appliances are all German made. Dark Aulmo brown with grey countertops with striking orange and glossy accents. Mosaic back splash, all together gives it an incredible finish.