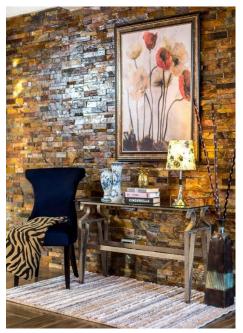

FOYER ...it's all in the details

The foyer or entry area of every home is what welcomes your guest. It also gives your guest some anxiety to want to see more of what the rest of your home has to offer. The wall is covered in real imported stones glazed in lacquer. A wall hanging/ console table and some accessories has this area well styled and eases stress as soon as you walk in. The rug is a smaller dimension of the dining area rug (in beige, grey and ivory tones)