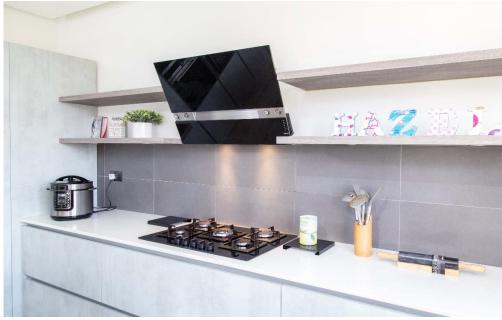

**KITCHEN** ...it's all in the details

A modern contemporary kitchen (open concept) is all you need. It reflects your style and personality. Giving your kitchen a pantone that gives it a distinctive character. Cabinetry and appliances are all German made. Dark Aulmo brown with grey countertops with striking orange and glossy accents. Mosaic back splash, all together gives it an incredible finish.