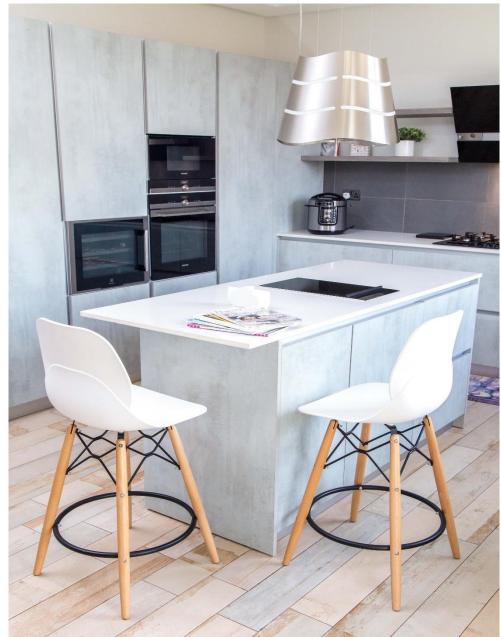

KITCHEN ...it's all in the details

An Italian kitchen; cabinet has cement façade (popular in Europe for about a year now) with Siemens built in appliances. The countertop is white granite that compliment the light wooden tiles flooring. This kitchen is very classy and on the high end.