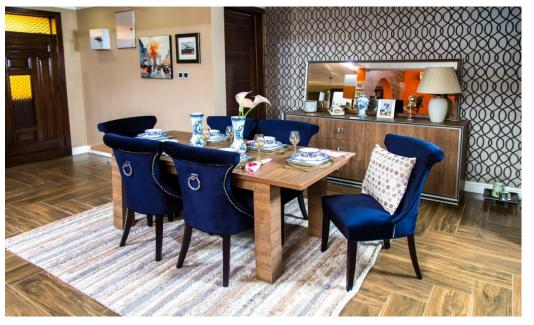

DINING AREA ...it's all in the details

If you love rich tones, then this dining area is just perfect for you. The rich dark blue velvet chairs with the docket at the back is what makes this dining area distinct. The dining table, display cabinet and buffet sideboard set is what sets this area apart from the rest. We love open concepts and pop of colour. Our imported rugs from Holland is what makes it even more cozier.