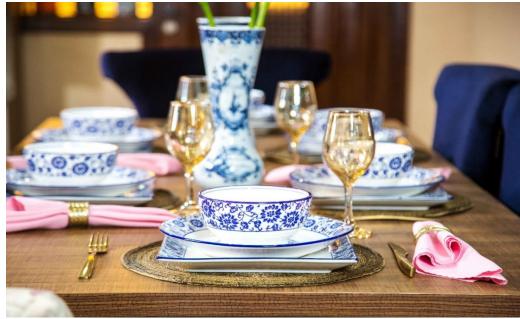

DINING AREA ...it's all in the details

If you love rich tones, then this dining area is just perfect for you. The rich dark blue velvet chairs with the docket at the back is what makes this dining area distinct. The dining table, display cabinet and buffet sideboard set is what sets this area apart from the rest. We love open concepts and pop of colour. Our imported rugs from Holland is what makes it even more cozier.