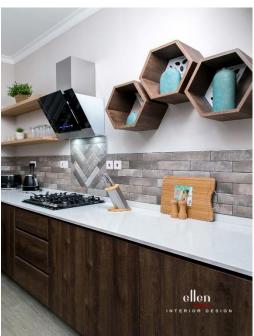

KITCHEN ...it's all in the details

An Italian kitchen; cabinet has cement façade (popular in Europe for about a year now) with Siemens built in appliances. The countertop is white granite that compliment the light wooden tiles flooring. This kitchen is very classy and on the high end.

**KITCHEN** ...it's all in the details

A modern contemporary kitchen (open concept) is all you need. It reflects your style and personality. Giving your kitchen a pantone that gives it a distinctive character. Cabinetry and appliances are all German made. Dark Aulmo brown with grey countertops with striking orange and glossy accents. Mosaic back splash, all together gives it an incredible finish.