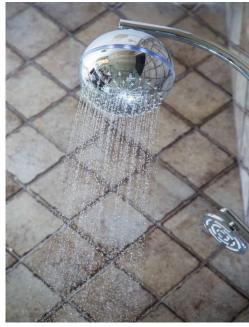

BATHROOM ...it's all in the details

A bathroom solution for your home; brown and white Monte-Carlo Spanish tiles. We love wet floors and glass panel. Our shower accessories come from our Jaquar range of accessories (India).

BATHROOM ...it's all in the details

Bathrooms are an essential part of your home that helps you destress. They are also therapeutic. To give your bathroom character, that shower area can be well defined with different tiles from the rest as well as the flooring. We love wet floors with glass panels. Our accessories and varieties are well handpicked to suite every bathroom in your home.