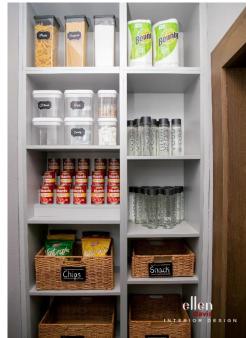

KITCHEN ...it's all in the details

An Italian kitchen; cabinet has cement façade (popular in Europe for about a year now) with Siemens built in appliances. The countertop is white granite that compliment the light wooden tiles flooring. This kitchen is very classy and on the high end.

**KITCHEN** ...it's all in the details

A modern contemporary kitchen (open concept) is all you need. It reflects your style and personality. Giving your kitchen a pantone that gives it a distinctive character. Cabinetry and appliances are all German made. Dark Aulmo brown with grey countertops with striking orange and glossy accents. Mosaic back splash, all together gives it an incredible finish.