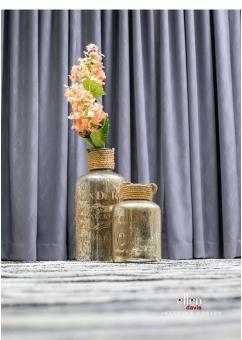

FOYER ...it's all in the details

The foyer or entry area of every home is what welcomes your guest. It also gives your guest some anxiety to want to see more of what the rest of your home has to offer. The wall is covered in real imported stones glazed in lacquer. A wall hanging/ console table and some accessories has this area well styled and eases stress as soon as you walk in. The rug is a smaller dimension of the dining area rug (in beige, grey and ivory tones)