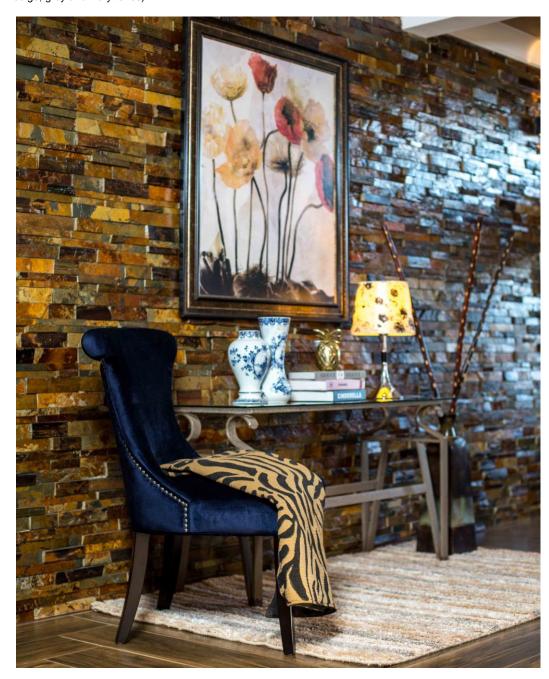

DINING AREA ...it's all in the details

If you love rich tones, then this dining area is just perfect for you. The rich dark blue velvet chairs with the docket at the back is what makes this dining area distinct. The dining table, display cabinet and buffet sideboard set is what sets this area apart from the rest. We love open concepts and pop of colour. Our imported rugs from Holland is what makes it even more cozier.