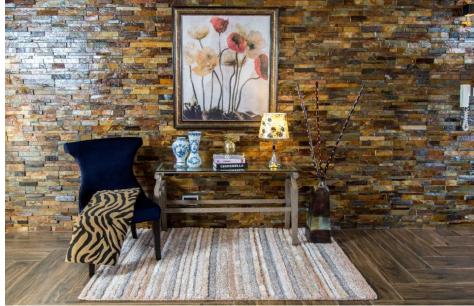

FOYER ...it's all in the details

The foyer or entry area of every home is what welcomes your guest. It also gives your guest some anxiety to want to see more of what the rest of your home has to offer. The wall is covered in real imported stones glazed in lacquer. A wall hanging/ console table and some accessories has this area well styled and eases stress as soon as you walk in. The rug is a smaller dimension of the dining area rug (in beige, grey and ivory tones)