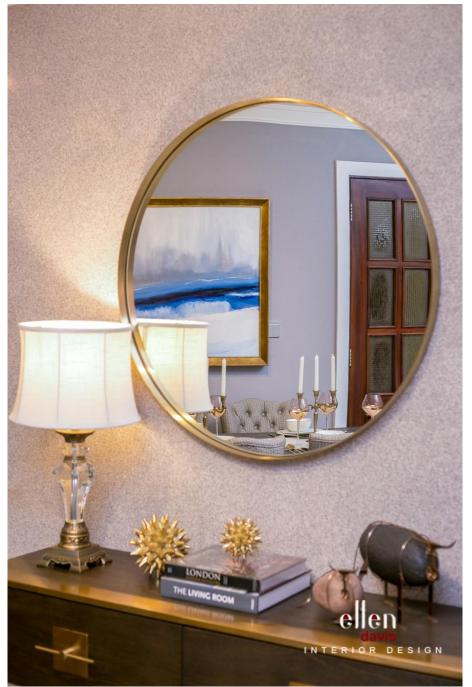

FOYER ...it's all in the details

Great entry goals; be Bold, be Daring and break out of the Ordinary. Bespoke brown leather furniture from London, white stone cladding for the focal wall and gray tiles for the flooring.

FOYER ...it's all in the details

The foyer or entry area of every home is what welcomes your guest. It also gives your guest some anxiety to want to see more of what the rest of your home has to offer. The wall is covered in real imported stones glazed in lacquer. A wall hanging/ console table and some accessories has this area well styled and eases stress as soon as you walk in. The rug is a smaller dimension of the dining area rug (in beige, grey and ivory tones)