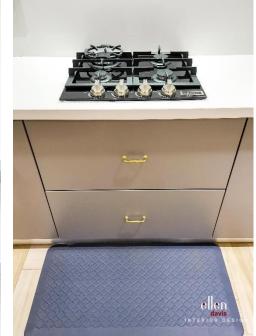

KITCHEN ...it's all in the details

An Italian kitchen; cabinet has cement façade (popular in Europe for about a year now) with Siemens built in appliances. The countertop is white granite that compliment the light wooden tiles flooring. This kitchen is very classy and on the high end.

**KITCHEN** ...it's all in the details

A modern contemporary kitchen (open concept) is all you need. It reflects your style and personality. Giving your kitchen a pantone that gives it a distinctive character. Cabinetry and appliances are all German made. Dark Aulmo brown with grey countertops with striking orange and glossy accents. Mosaic back splash, all together gives it an incredible finish.