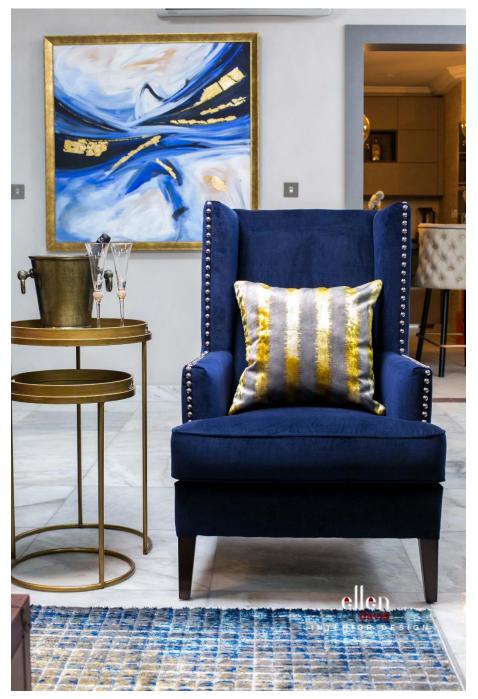

DINING AREA ...it's all in the details

If you love rich tones, then this dining area is just perfect for you. The rich dark blue velvet chairs with the docket at the back is what makes this dining area distinct. The dining table, display cabinet and buffet sideboard set is what sets this area apart from the rest. We love open concepts and pop of colour. Our imported rugs from Holland is what makes it even more cozier.