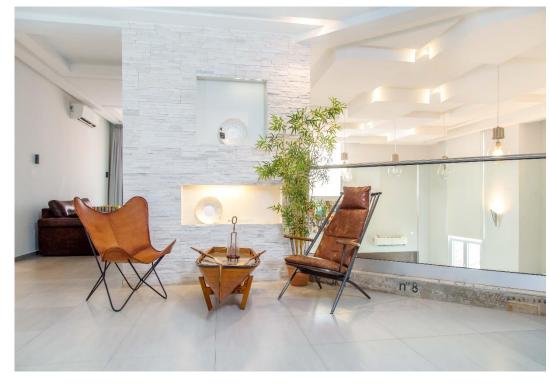

FOYER ...it's all in the details

Great entry goals; be Bold, be Daring and break out of the Ordinary. Bespoke brown leather furniture from London, white stone cladding for the focal wall and gray tiles for the flooring.

FOYER ...it's all in the details

The foyer or entry area of every home is what welcomes your guest. It also gives your guest some anxiety to want to see more of what the rest of your home has to offer. The wall is covered in real imported stones glazed in lacquer. A wall hanging/ console table and some accessories has this area well styled and eases stress as soon as you walk in. The rug is a smaller dimension of the dining area rug (in beige, grey and ivory tones)