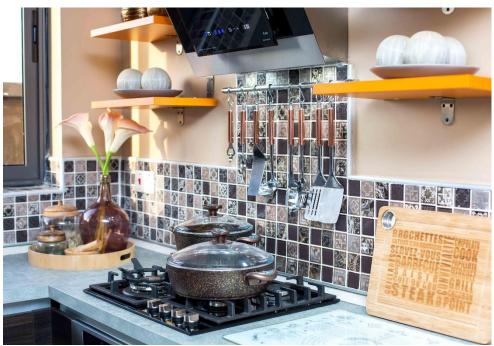

**KITCHEN** ...it's all in the details

A modern contemporary kitchen (open concept) is all you need. It reflects your style and personality. Giving your kitchen a pantone that gives it a distinctive character. Cabinetry and appliances are all German made. Dark Aulmo brown with grey countertops with striking orange and glossy accents. Mosaic back splash, all together gives it an incredible finish.